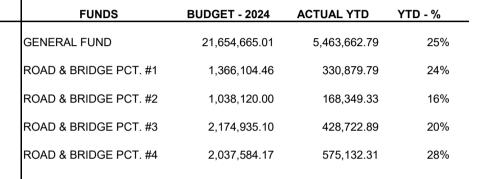

#### County of Jim Wells, Texas

**Title:** Discuss, consider and take action to approve County Treasurer's Report and other

monthly reports.

**Summary:** Discuss, consider and take action to approve County Treasurer's Report and other

Treasurer's Report

monthly reports.

Treasurer\_s\_Report\_CC\_04.25.2025.pdf

**Background:** 

**ATTACHMENTS:** 

File Name Description

Officials\_Monthly\_Report\_March\_2025.pdf Officials Monthly Report for March

JIM WELLS COUNTY
MONTHLY REPORT March 2025

\$ 31,081,374.23

INVESTMENTS

| 31,088,328.01 | BALANCE  | 14,401,970.70    | 89,603.93        | 54,238.20   | 62.95       | 9,064,896.78 | 22,301.43<br>2 814 82 | 385,393,96          | 0.00        | 215,177.98         | 22,405.86       | 107,782.78 | 13,006.38             | 10,405.76                 | 8,261.34            | 35,274.92          | 512,425.19          | 5,767.62        | 10,215.09       | 187.10             | 269,002.51      | 267,334.45      | 0.00          | 12,360.42        | 94,089.61   | 690.00              | 25,094.11                | 166 147 29     | 62.171,001                              | 203,396.84     | 40,033,10          | 19,086.47      | 51,000,15       | 87,429.24        | 6,707.11            | 24,683.84        | 81.610,01     | 165 674 05  | 567196                       | 24,867.18     | 5,007.87           | 288,635.32 | 523,339.54  | 46,529.30    | 537,956.63   | 743,928.43        | 765,019.51     | 1,516,692.87<br>31,088,328.01    |  |
|---------------|----------|------------------|------------------|-------------|-------------|--------------|-----------------------|---------------------|-------------|--------------------|-----------------|------------|-----------------------|---------------------------|---------------------|--------------------|---------------------|-----------------|-----------------|--------------------|-----------------|-----------------|---------------|------------------|-------------|---------------------|--------------------------|----------------|-----------------------------------------|----------------|--------------------|----------------|-----------------|------------------|---------------------|------------------|---------------|-------------|------------------------------|---------------|--------------------|------------|-------------|--------------|--------------|-------------------|----------------|----------------------------------|--|
| TOTALS        |          | ıl               | \$ 00.0          | 0.00        | 0.00        | 00:00        | 8.0                   | 000                 | 0.00        | 0.00               | 0.00            | 0.00       | 00.00                 | 00:00                     | 00.00               | 00:00              | 00.0                | 0.00            | 0.00            | 0.00               | 0.00            | 0.00            | 0.00          | 0.00             | 0.00        | 0.00                | 0.00                     | 000            | 0000                                    | 0.00           | 00.0               | 0.00           | 00.00           | 0.00             | 0.00                | 0.00             | 36.0          | 000         | 00.0                         | 00.0          | 00:0               | 00.0       | 0.00        | 00:0         | 0.00         | 0.00              | 0.00           | 0.00                             |  |
|               | MENTS    | 2,254,949.23     | 16,757.10        | 0.00        | 0.00        | 473,013.38   | 0.000                 | 285.68              | 0.00        | 0.00               | 00:0            | 2,878.55   | 2,275.88              | 3,907.72                  | 2,934.26            | 39,584.54          | 13,407.42           | 2,043.62        | 228.60          | 0.00               | 238,673.18      | 49,849.36       | 0.00          | 0.00             | 1,456.66    | 0.00                | 0.00                     | 30 149 72      | 000000                                  | 120,588.08     | 1,100,000          | 0,903.00       | 00.000          | 00.00            | 2,501.04            | 3,989.52         | 00.00         | 8 822 Q1    | 0.00                         | 0.00          | 0.00               | 00.0       | 1,850.00    | 985,587.75   | 1,486,743.76 | 2,955,233.68      | 9,798.00       | 8,888,301.16 \$                  |  |
| IATOT         |          | 16,656,919.93 \$ | 106,361.03 \$    | 54,238.20   | 65.29       | 9,537,910.16 | 2 8 14 87             | 385,679.64          | 0.00        | 215,177.98         | 22,405.86       | 110,661.33 | 15,282.26             | 14,313.48                 | 11,195.60           | 74,859.46          | 525,832.61          | 7,811.24        | 10,443.69       | 187.10             | 507,675.69      | 317,183.81      | 0.00          | 12,360.42        | 95,546.27   | 690.00              | 25,094.11                | 205 297 01     | 0.000 110                               | 331,386.33     | 200,213.50         | 23,990.13      | 51,000,15       | 87,429.24        | 9,208.15            | 28,673.36        | 10,013,18     | 174 496 96  | 5.671.96                     | 24,867.18     | 5,007.87           | 288,635.32 | 525,189.54  | 1,032,117.05 | 2,024,700.39 | 3,699,162.11      | 774,817.51     | 1,516,692.87<br>39,976,629.17    |  |
| TRANCEERS     |          | 0.00             | 0.00             | 0.00        | 0.00        | 0.00         | 00.0                  | 0.00                | 0.00        | 0.00               | 0.00            | 00:00      | 00.00                 | 0.00                      | 00:0                | 0.00               | 0.00                | 0.00            | 0.00            | 0.00               | 0.00            | 00:0            | 0.00          | 0.00             | 0.00        | 0.00                | 00.00                    | 00.0           |                                         | 0000           | 0000               | 0.00           | 0.00            | 0.00             | 0.00                | 0.00             | 00.0          | 000         | 00.0                         | 00:0          | 00.0               | 00.0       | 00.0        | 00.0         | 0.00         | 0.00              | 0.00           | 0.00                             |  |
|               | RECEIPTS | 2,720,297.29     | 30.50 \$         | 14,638.23   | 0.02        | 876,968.04   | 10.20                 | 135.50              | 0.00        | 60,305.19          | 7.61            | 73,220.82  | 7,313.00              | 12,594.00                 | 9,606.00            | 55,107.14          | 39,789.76           | 6,575.00        | 3.50            | 90.0               | 294,104.65      | 107,662.94      | 3,412.00      | 0.00             | 1,661.51    | 0.00                | 8.52                     | 7.315.86       | 77.00                                   | 29.446.01      | 10.041.00          | 22,404.00      | 10.010          | 34,155.00        | 8,077.00            | 13,613.00        | 743 63        | 149 297 73  | 1.93                         | 296.93        | 29.69              | 48,271.82  | 7,450.47    | 985,700.42   | 1,506,498.63 | 2,961,131.75      | 262.60         | 515.08<br>10,077,202.90 \$       |  |
| SHINNIS       | -,<br>   | - 1              | 106,330.53 \$    | 39,589.97   | 62.93       | 8,660,942.12 | 7 813 86              | 385,544,14          | 00.00       | 154,872.79         | 22,398.25       | 37,440.51  | 7,969.26              | 1,719.48                  | 1,589.60            | 19,752.32          | 486,042.85          | 1,236.24        | 10,440.19       | 187.04             | 213,571.04      | 209,520.87      | (3,412.00)    | 12,350.42        | 93,884.76   | 690.00              | 1 500 50                 | 197 981 15     | 000000000000000000000000000000000000000 | 330,700.02     | 200,175.33         | 3,300.13       | 02.000,10       | 53,274.24        | 1,131.15            | 15,060.36        | 7.305.73      | 25 199 23   | 5.670.03                     | 24,570.25     | 4,978.18           | 240,363.50 | 517,739.07  | 46,416.63    | 518,201.76   | 738,030.36        | 774,554.91     | 1,516,177.79<br>29,899,426.27 \$ |  |
|               |          |                  | LONES I AR GRAND | HIDIA GRANI | Border Star | RD & BRIDGES | HAVA GRANT            | AMERICAN RESCE PLAN | CARES GRANT | Victims Assistance | SHERIFF IMPOUND | SMALL DAMS | Pre Trial Felony Fund | Pre trial Substance Abuse | HIGH RISK INTERVEN. | BORDER PROS DA GRT | PRE-TRIAL BOND SUPV | AFTER CARE CASE | CO. ATTY CK FEE | JUVENILE PROB IV-E | ADULT PROBATION | STATE JUV. PROB | COLONIA GRANT | HOME PROG. GRANI | LAW LIBRARY | HOME PROG. DISASTER | CONTRACTION CONTRACTIONS | D A FORFEITIRE | Stireting room                          | NHERIT OF CAT. | COMMUNICACION CODE | COMMUNIT CORR. | CONSTABLES FORE | SERIES 2003 BOND | PRE-TRIAL DIVERSION | DRUG ALCOHOL CRT | APPETATE IIII | Safety Rond | Federal Forfeiture US Treasu | JP TECHNOLOGY | CO & DIST CRT TECH | STATE FEES | RECORD MGMT | PAYABLE ACCT | PAYROLL ACCT | AD VAL. TX ESCROW | RELIEF RT FUND | TAX NOTES 2023  TOTALS           |  |
|               | CODE     | 15               | 4                | -           | SL :        | 20           | 36                    | 27                  | 28          | 29                 | 30              | 32         | 34                    | 35                        | 36                  | 37                 | 38                  | 39              | 40              | 4                  | 42              | 44              | 45            | 45               | 47          | 48                  | 200                      | 52             | 3 5                                     | 54             | 5 4                | 000            | 8 3             | 65               | 99                  | 67               | 00            | 2           | 72                           | 7.5           | 76                 | 80         | 81          | 85           | 06           | 92                | 95             | 96                               |  |

\* ROAD & BRIDGE FUNDS BY PRECINCT:

| ENDING               | 1,294,654.86   | 2,505,438.80   | 2,848,073.80   | 2,416,729.32   | 9,064,896.78 | \$0.00 |
|----------------------|----------------|----------------|----------------|----------------|--------------|--------|
| TRANSFER<br>OUT      | 00:00          | 0.00           | 0.00           | 0.00           | 00.0         |        |
| DISBURSE.<br>Ments   | 81,570.39      | 82,976.66      | 164,515.43     | 143,950.90     | 473,013.38   |        |
| TOTAL<br>AVAILABLE   | 1,376,225.25   | 2,588,415.46   | 3,012,589.23   | 2,560,680.22   | 9,537,910.16 |        |
| TRANSFERS<br>IN      | 0.00           | 00:00          | 0.00           | 0.00           | 00:00        |        |
| RECEIPTS             | 198,845.71     | 138,522.22     | 243,922.10     | 295,678.01     | 876,968.04   |        |
| BEGINNING<br>BALANCE | 1,177,379.54   | 2,449,893.24   | 2,768,667.13   | 2,265,002.21   | 8,660,942.12 |        |
| ·<br>                | ˈ؞,<br>        |                |                |                | <b>'</b>     |        |
| FUND                 | RD & BRIDGE #1 | RD & BRIDGE #2 | RD & BRIDGE #3 | RD & BRIDGE #4 | TOTALS       |        |
| CODE                 | 21             | 22             | 23             | 24             |              |        |