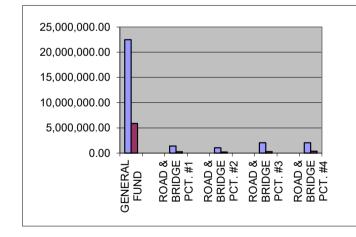

JIM WELLS COUNTY
MONTHLY REPORT March 2025

\$ 31,081,374.23

INVESTMENTS

| 31,088,328.01 | BALANCE  | 14,401,970.70    | 89,603.93        | 54,238.20   | 62.95       | 9,064,896.78 | 22,301.43<br>2 814 82 | 385,393,96          | 0.00        | 215,177.98         | 22,405.86       | 107,782.78 | 13,006.38             | 10,405.76                 | 8,261.34            | 35,274.92          | 512,425.19          | 5,767.62        | 10,215.09       | 187.10             | 269,002.51      | 267,334.45      | 0.00          | 12,360.42        | 94,089.61   | 690.00              | 25,094.11                | 166 147 29     | 62.171,001                              | 203,396.84     | 40,033,10          | 19,086.47      | 51,000,15       | 87,429.24        | 6,707.11            | 24,683.84        | 81.610,01     | 165 674 05  | 567196                       | 24,867.18     | 5,007.87           | 288,635.32 | 523,339.54  | 46,529.30    | 537,956.63   | 743,928.43        | 765,019.51     | 1,516,692.87<br>31,088,328.01    |  |
|---------------|----------|------------------|------------------|-------------|-------------|--------------|-----------------------|---------------------|-------------|--------------------|-----------------|------------|-----------------------|---------------------------|---------------------|--------------------|---------------------|-----------------|-----------------|--------------------|-----------------|-----------------|---------------|------------------|-------------|---------------------|--------------------------|----------------|-----------------------------------------|----------------|--------------------|----------------|-----------------|------------------|---------------------|------------------|---------------|-------------|------------------------------|---------------|--------------------|------------|-------------|--------------|--------------|-------------------|----------------|----------------------------------|--|
| TOTALS        |          | ıl               | \$ 00.0          | 0.00        | 0.00        | 00:00        | 8.0                   | 000                 | 0.00        | 0.00               | 0.00            | 0.00       | 00.00                 | 00:00                     | 00.00               | 00:00              | 00.0                | 0.00            | 0.00            | 0.00               | 0.00            | 0.00            | 0.00          | 0.00             | 0.00        | 0.00                | 0.00                     | 000            | 0000                                    | 0.00           | 00.0               | 0.00           | 00.00           | 0.00             | 0.00                | 0.00             | 36.0          | 000         | 00.0                         | 00.0          | 00:0               | 00.0       | 0.00        | 00:0         | 0.00         | 0.00              | 0.00           | 0.00                             |  |
|               | MENTS    | 2,254,949.23     | 16,757.10        | 0.00        | 0.00        | 473,013.38   | 0.000                 | 285.68              | 0.00        | 0.00               | 00:0            | 2,878.55   | 2,275.88              | 3,907.72                  | 2,934.26            | 39,584.54          | 13,407.42           | 2,043.62        | 228.60          | 0.00               | 238,673.18      | 49,849.36       | 0.00          | 0.00             | 1,456.66    | 0.00                | 0.00                     | 30 149 72      | 000000                                  | 120,588.08     | 1,100,000          | 0,903.00       | 00.000          | 00.00            | 2,501.04            | 3,989.52         | 00.00         | 8 822 Q1    | 0.00                         | 0.00          | 0.00               | 00.0       | 1,850.00    | 985,587.75   | 1,486,743.76 | 2,955,233.68      | 9,798.00       | 8,888,301.16 \$                  |  |
| IATOT         |          | 16,656,919.93 \$ | 106,361.03 \$    | 54,238.20   | 65.29       | 9,537,910.16 | 2 8 14 87             | 385,679.64          | 0.00        | 215,177.98         | 22,405.86       | 110,661.33 | 15,282.26             | 14,313.48                 | 11,195.60           | 74,859.46          | 525,832.61          | 7,811.24        | 10,443.69       | 187.10             | 507,675.69      | 317,183.81      | 0.00          | 12,360.42        | 95,546.27   | 690.00              | 25,094.11                | 205 297 01     | 0.000 110                               | 331,386.33     | 200,213.50         | 23,990.13      | 51,000,15       | 87,429.24        | 9,208.15            | 28,673.36        | 10,013,18     | 174 496 96  | 5.671.96                     | 24,867.18     | 5,007.87           | 288,635.32 | 525,189.54  | 1,032,117.05 | 2,024,700.39 | 3,699,162.11      | 774,817.51     | 1,516,692.87<br>39,976,629.17    |  |
| TRANCEERS     |          | 0.00             | 0.00             | 0.00        | 0.00        | 0.00         | 00.0                  | 0.00                | 0.00        | 0.00               | 0.00            | 00:00      | 00.00                 | 0.00                      | 00:0                | 0.00               | 0.00                | 0.00            | 0.00            | 0.00               | 0.00            | 00:0            | 0.00          | 0.00             | 0.00        | 0.00                | 00.00                    | 00.0           |                                         | 0000           | 0000               | 0.00           | 0.00            | 0.00             | 0.00                | 0.00             | 00.0          | 000         | 00.0                         | 00:0          | 00.0               | 00.0       | 00.0        | 00.0         | 0.00         | 0.00              | 0.00           | 0.00                             |  |
|               | RECEIPTS | 2,720,297.29     | 30.50 \$         | 14,638.23   | 0.02        | 876,968.04   | 10.20                 | 135.50              | 0.00        | 60,305.19          | 7.61            | 73,220.82  | 7,313.00              | 12,594.00                 | 9,606.00            | 55,107.14          | 39,789.76           | 6,575.00        | 3.50            | 90.0               | 294,104.65      | 107,662.94      | 3,412.00      | 0.00             | 1,661.51    | 0.00                | 8.52                     | 7.315.86       | 77.00                                   | 29.446.01      | 10.041.00          | 22,404.00      | 10.010          | 34,155.00        | 8,077.00            | 13,613.00        | 743 63        | 149 297 73  | 1.93                         | 296.93        | 29.69              | 48,271.82  | 7,450.47    | 985,700.42   | 1,506,498.63 | 2,961,131.75      | 262.60         | 515.08<br>10,077,202.90 \$       |  |
| SHINNIS       | -,<br>   | - 1              | 106,330.53 \$    | 39,589.97   | 62.93       | 8,660,942.12 | 7 813 86              | 385,544,14          | 00.00       | 154,872.79         | 22,398.25       | 37,440.51  | 7,969.26              | 1,719.48                  | 1,589.60            | 19,752.32          | 486,042.85          | 1,236.24        | 10,440.19       | 187.04             | 213,571.04      | 209,520.87      | (3,412.00)    | 12,350.42        | 93,884.76   | 690.00              | 1 500 50                 | 197 981 15     | 000000000000000000000000000000000000000 | 330,700.02     | 200,175.33         | 3,300.13       | 02.000,10       | 53,274.24        | 1,131.15            | 15,060.36        | 7.305.73      | 25 199 23   | 5.670.03                     | 24,570.25     | 4,978.18           | 240,363.50 | 517,739.07  | 46,416.63    | 518,201.76   | 738,030.36        | 774,554.91     | 1,516,177.79<br>29,899,426.27 \$ |  |
|               |          |                  | LONES I AR GRAND | HIDIA GRANI | Border Star | RD & BRIDGES | HAVA GRANT            | AMERICAN RESCE PLAN | CARES GRANT | Victims Assistance | SHERIFF IMPOUND | SMALL DAMS | Pre Trial Felony Fund | Pre trial Substance Abuse | HIGH RISK INTERVEN. | BORDER PROS DA GRT | PRE-TRIAL BOND SUPV | AFTER CARE CASE | CO. ATTY CK FEE | JUVENILE PROB IV-E | ADULT PROBATION | STATE JUV. PROB | COLONIA GRANT | HOME PROG. GRANI | LAW LIBRARY | HOME PROG. DISASTER | CONTRACTION CONTRACTIONS | D A FORFEITIRE | Stireting room                          | NHERIT OF CAT. | COMMUNICACION CODE | COMMUNIT CORR. | CONSTABLES FORE | SERIES 2003 BOND | PRE-TRIAL DIVERSION | DRUG ALCOHOL CRT | APPETATE IIII | Safety Rond | Federal Forfeiture US Treasu | JP TECHNOLOGY | CO & DIST CRT TECH | STATE FEES | RECORD MGMT | PAYABLE ACCT | PAYROLL ACCT | AD VAL. TX ESCROW | RELIEF RT FUND | TAX NOTES 2023  TOTALS           |  |
|               | CODE     | 15               | 4                | -           | SL :        | 20           | 36                    | 27                  | 28          | 29                 | 30              | 32         | 34                    | 35                        | 36                  | 37                 | 38                  | 39              | 40              | 4                  | 42              | 44              | 45            | 45               | 47          | 48                  | 200                      | 52             | 3 5                                     | 54             | 5 4                | 000            | 8 3             | 65               | 99                  | 67               | 00            | 2           | 72                           | 7.5           | 76                 | 80         | 81          | 85           | 06           | 92                | 95             | 96                               |  |

\* ROAD & BRIDGE FUNDS BY PRECINCT:

| ENDING               | 1,294,654.86   | 2,505,438.80   | 2,848,073.80   | 2,416,729.32   | 9,064,896.78 | \$0.00 |
|----------------------|----------------|----------------|----------------|----------------|--------------|--------|
| TRANSFER<br>OUT      | 00:00          | 0.00           | 0.00           | 0.00           | 00.0         |        |
| DISBURSE.<br>Ments   | 81,570.39      | 82,976.66      | 164,515.43     | 143,950.90     | 473,013.38   |        |
| TOTAL<br>AVAILABLE   | 1,376,225.25   | 2,588,415.46   | 3,012,589.23   | 2,560,680.22   | 9,537,910.16 |        |
| TRANSFERS<br>IN      | 0.00           | 00:00          | 0.00           | 0.00           | 00:00        |        |
| RECEIPTS             | 198,845.71     | 138,522.22     | 243,922.10     | 295,678.01     | 876,968.04   |        |
| BEGINNING<br>BALANCE | 1,177,379.54   | 2,449,893.24   | 2,768,667.13   | 2,265,002.21   | 8,660,942.12 |        |
| ·<br>                | ˈ؞,<br>        |                |                |                | <b>'</b>     |        |
| FUND                 | RD & BRIDGE #1 | RD & BRIDGE #2 | RD & BRIDGE #3 | RD & BRIDGE #4 | TOTALS       |        |
| CODE                 | 21             | 22             | 23             | 24             |              |        |