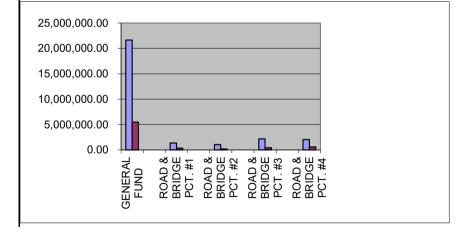

JIM WELLS COUNTY
MONTHLY REPORT March 2025

\$ 31,081,374.23

INVESTMENTS

| 31,088,328.01 | BALANCE  | 14,401,970.70    | 89,603.93        | 54,238.20   | 62.95       | 9,064,896.78 | 22,301.43<br>2 814 82 | 385,393,96          | 0.00        | 215,177.98         | 22,405.86       | 107,782.78 | 13,006.38             | 10,405.76                 | 8,261.34            | 35,274.92          | 512,425.19          | 5,767.62        | 10,215.09       | 187.10             | 269,002.51      | 267,334.45      | 0.00          | 12,360.42        | 94,089.61   | 690.00              | 25,094.11                | 166 147 29     | 62.171,001                              | 203,396.84     | 40,033,10          | 19,086.47      | 51,000,15       | 87,429.24        | 6,707.11            | 24,683.84        | 81.610,01     | 165 674 05  | 567196                       | 24,867.18     | 5,007.87           | 288,635.32 | 523,339.54  | 46,529.30    | 537,956.63   | 743,928.43        | 765,019.51     | 1,516,692.87<br>31,088,328.01    |  |
|---------------|----------|------------------|------------------|-------------|-------------|--------------|-----------------------|---------------------|-------------|--------------------|-----------------|------------|-----------------------|---------------------------|---------------------|--------------------|---------------------|-----------------|-----------------|--------------------|-----------------|-----------------|---------------|------------------|-------------|---------------------|--------------------------|----------------|-----------------------------------------|----------------|--------------------|----------------|-----------------|------------------|---------------------|------------------|---------------|-------------|------------------------------|---------------|--------------------|------------|-------------|--------------|--------------|-------------------|----------------|----------------------------------|--|
| TOTALS        |          | ıl               | \$ 00.0          | 0.00        | 0.00        | 00:00        | 8.0                   | 000                 | 0.00        | 0.00               | 0.00            | 0.00       | 00.00                 | 00:00                     | 00.00               | 00:00              | 00.0                | 0.00            | 0.00            | 0.00               | 0.00            | 0.00            | 0.00          | 0.00             | 0.00        | 0.00                | 0.00                     | 000            | 0000                                    | 0.00           | 00.0               | 0.00           | 00.00           | 0.00             | 0.00                | 0.00             | 36.0          | 000         | 00.0                         | 00.0          | 00:0               | 00.0       | 0.00        | 00:0         | 0.00         | 0.00              | 0.00           | 0.00                             |  |
|               | MENTS    | 2,254,949.23     | 16,757.10        | 0.00        | 0.00        | 473,013.38   | 0.000                 | 285.68              | 0.00        | 0.00               | 00:0            | 2,878.55   | 2,275.88              | 3,907.72                  | 2,934.26            | 39,584.54          | 13,407.42           | 2,043.62        | 228.60          | 0.00               | 238,673.18      | 49,849.36       | 0.00          | 0.00             | 1,456.66    | 0.00                | 0.00                     | 30 149 72      | 000000                                  | 120,588.08     | 1,100,000          | 0,903.00       | 00.000          | 00.00            | 2,501.04            | 3,989.52         | 00.00         | 8 822 Q1    | 0.00                         | 0.00          | 0.00               | 00.0       | 1,850.00    | 985,587.75   | 1,486,743.76 | 2,955,233.68      | 9,798.00       | 8,888,301.16 \$                  |  |
| IATOT         |          | 16,656,919.93 \$ | 106,361.03 \$    | 54,238.20   | 65.29       | 9,537,910.16 | 2 8 14 87             | 385,679.64          | 0.00        | 215,177.98         | 22,405.86       | 110,661.33 | 15,282.26             | 14,313.48                 | 11,195.60           | 74,859.46          | 525,832.61          | 7,811.24        | 10,443.69       | 187.10             | 507,675.69      | 317,183.81      | 0.00          | 12,360.42        | 95,546.27   | 690.00              | 25,094.11                | 205 297 01     | 0.000 110                               | 331,386.33     | 200,213.50         | 23,990.13      | 51,000,15       | 87,429.24        | 9,208.15            | 28,673.36        | 10,013,18     | 174 496 96  | 5.671.96                     | 24,867.18     | 5,007.87           | 288,635.32 | 525,189.54  | 1,032,117.05 | 2,024,700.39 | 3,699,162.11      | 774,817.51     | 1,516,692.87<br>39,976,629.17    |  |
| TRANCEERS     |          | 0.00             | 0.00             | 0.00        | 0.00        | 0.00         | 00.0                  | 0.00                | 0.00        | 0.00               | 0.00            | 00:00      | 00.00                 | 0.00                      | 00:0                | 0.00               | 0.00                | 0.00            | 0.00            | 0.00               | 0.00            | 00:0            | 0.00          | 0.00             | 0.00        | 0.00                | 00.00                    | 00.0           |                                         | 0000           | 0000               | 0.00           | 0.00            | 0.00             | 0.00                | 0.00             | 00.0          | 000         | 00.0                         | 00:0          | 00.0               | 00.0       | 00.0        | 00.0         | 0.00         | 0.00              | 0.00           | 0.00                             |  |
|               | RECEIPTS | 2,720,297.29     | 30.50 \$         | 14,638.23   | 0.02        | 876,968.04   | 10.20                 | 135.50              | 0.00        | 60,305.19          | 7.61            | 73,220.82  | 7,313.00              | 12,594.00                 | 9,606.00            | 55,107.14          | 39,789.76           | 6,575.00        | 3.50            | 90.0               | 294,104.65      | 107,662.94      | 3,412.00      | 0.00             | 1,661.51    | 0.00                | 8.52                     | 7.315.86       | 77.00                                   | 29.446.01      | 10.041.00          | 22,404.00      | 10.010          | 34,155.00        | 8,077.00            | 13,613.00        | 743 63        | 149 297 73  | 1.93                         | 296.93        | 29.69              | 48,271.82  | 7,450.47    | 985,700.42   | 1,506,498.63 | 2,961,131.75      | 262.60         | 515.08<br>10,077,202.90 \$       |  |
| SHINNIS       | -,<br>   | - 1              | 106,330.53 \$    | 39,589.97   | 62.93       | 8,660,942.12 | 7 813 86              | 385,544,14          | 00.00       | 154,872.79         | 22,398.25       | 37,440.51  | 7,969.26              | 1,719.48                  | 1,589.60            | 19,752.32          | 486,042.85          | 1,236.24        | 10,440.19       | 187.04             | 213,571.04      | 209,520.87      | (3,412.00)    | 12,350.42        | 93,884.76   | 690.00              | 1 500 50                 | 197 981 15     | 000000000000000000000000000000000000000 | 330,700.02     | 200,175.33         | 3,300.13       | 02.000,10       | 53,274.24        | 1,131.15            | 15,060.36        | 7.305.73      | 25 199 23   | 5.670.03                     | 24,570.25     | 4,978.18           | 240,363.50 | 517,739.07  | 46,416.63    | 518,201.76   | 738,030.36        | 774,554.91     | 1,516,177.79<br>29,899,426.27 \$ |  |
|               |          |                  | LONES I AR GRAND | HIDIA GRANI | Border Star | RD & BRIDGES | HAVA GRANT            | AMERICAN RESCE PLAN | CARES GRANT | Victims Assistance | SHERIFF IMPOUND | SMALL DAMS | Pre Trial Felony Fund | Pre trial Substance Abuse | HIGH RISK INTERVEN. | BORDER PROS DA GRT | PRE-TRIAL BOND SUPV | AFTER CARE CASE | CO. ATTY CK FEE | JUVENILE PROB IV-E | ADULT PROBATION | STATE JUV. PROB | COLONIA GRANT | HOME PROG. GRANI | LAW LIBRARY | HOME PROG. DISASTER | CONTRACTION CONTRACTIONS | D A FORFEITIRE | Stireting room                          | NHERIT OF CAT. | COMMUNICACION CODE | COMMUNIT CORR. | CONSTABLES FORE | SERIES 2003 BOND | PRE-TRIAL DIVERSION | DRUG ALCOHOL CRT | APPETATE IIII | Safety Rond | Federal Forfeiture US Treasu | JP TECHNOLOGY | CO & DIST CRT TECH | STATE FEES | RECORD MGMT | PAYABLE ACCT | PAYROLL ACCT | AD VAL. TX ESCROW | RELIEF RT FUND | TAX NOTES 2023  TOTALS           |  |
|               | CODE     | 15               | 4                | -           | SL :        | 20           | 36                    | 27                  | 28          | 29                 | 30              | 32         | 34                    | 35                        | 36                  | 37                 | 38                  | 39              | 40              | 4                  | 42              | 44              | 45            | 45               | 47          | 48                  | 200                      | 52             | 3 5                                     | 54             | 5 4                | 000            | 8 3             | 65               | 99                  | 67               | 00            | 2           | 72                           | 7.5           | 76                 | 80         | 81          | 85           | 06           | 92                | 95             | 96                               |  |

\* ROAD & BRIDGE FUNDS BY PRECINCT:

| ENDING               | 1,294,654.86   | 2,505,438.80   | 2,848,073.80   | 2,416,729.32   | 9,064,896.78 | \$0.00 |
|----------------------|----------------|----------------|----------------|----------------|--------------|--------|
| TRANSFER<br>OUT      | 00:00          | 0.00           | 0.00           | 0.00           | 00.0         |        |
| DISBURSE.<br>Ments   | 81,570.39      | 82,976.66      | 164,515.43     | 143,950.90     | 473,013.38   |        |
| TOTAL<br>AVAILABLE   | 1,376,225.25   | 2,588,415.46   | 3,012,589.23   | 2,560,680.22   | 9,537,910.16 |        |
| TRANSFERS<br>IN      | 0.00           | 00:00          | 0.00           | 0.00           | 00:00        |        |
| RECEIPTS             | 198,845.71     | 138,522.22     | 243,922.10     | 295,678.01     | 876,968.04   |        |
| BEGINNING<br>BALANCE | 1,177,379.54   | 2,449,893.24   | 2,768,667.13   | 2,265,002.21   | 8,660,942.12 |        |
| ·<br>                | ˈ؞,<br>        |                |                |                | <b>'</b>     |        |
| FUND                 | RD & BRIDGE #1 | RD & BRIDGE #2 | RD & BRIDGE #3 | RD & BRIDGE #4 | TOTALS       |        |
| CODE                 | 21             | 22             | 23             | 24             |              |        |