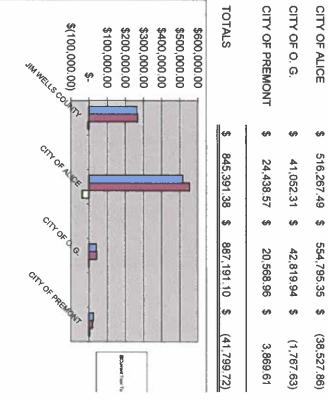

ELLS COUNTY | •• | 263,633.01                    | 69  | 263,633.01 \$ 269,006.82 \$ | 69 | (5,373.81)  | -2.00%   | JIM WELLS COUNTY | 69   | 263,633.01 \$ 269,006.85     | ⇔    | 269,006.85                 |  |
| CITY OF ALICE    | €9 | 516,267.49                    | \$  | 516,267.49 \$ 554,795.35 \$ | 67 | (38,527.86) | -6.94%   | CITY OF ALICE    | 69   | 516,267.49                   | \$   | 516,267.49 \$ 554,795.35   |  |
| CITY OF O. G.    | 69 | 41,052.31 \$                  | 69  | 42,819.94 \$                | 69 | (1,767.63)  | -4.13%   | CITY OF O. G.    | \$   | 41,052.31                    | 69   | 41,052.31 \$ 42,819.94     |  |

269,006.85 \$

(5,373.84)

Difference

CITY OF PREMONT

69

24,438.57

69

20,568.96

69

3,869.61

18.81%

69

845,391.38

69

887,191.07

69





YEAR TO DATE PAYMENTS

# JIM WELLS COUNTY SALES TAX REVENUE COMPARISON BY MONTH FOR THE YEAR ENDING JANUARY 31, 2025

MONTH

January

February

March

April

Nav

June

,

August .

September .

October .

Nov 1001 ٠

December •

TOTAL

|    | \$50,000.00 | \$100,000.00 | \$150,000.00 | \$200,000.00 | \$250,000.00 | \$300,000.00              | INCREASE/(DECREASE) (5,373.81) | <b>REVENUES 2024</b> | <b>REVENUES 2025</b> |
|----|-------------|--------------|--------------|--------------|--------------|---------------------------|--------------------------------|----------------------|----------------------|
|    |             |              |              |              |              | 104514310                 | REASE)                         |                      |