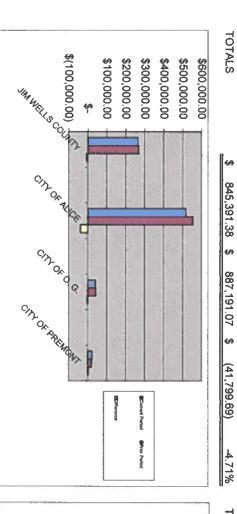

WELLS COUNTY | •• | 263,633.01                    | 69  | 263,633.01 \$ 269,006.82 \$ | 69 | (5,373.81)  | -2.00%   | JIM WELLS COUNTY | 69   | 263,633.01 \$ 269,006.85     | ⇔    | 269,006.85                 |  |
| CITY OF ALICE    | €9 | 516,267.49                    | \$  | 516,267.49 \$ 554,795.35 \$ | 67 | (38,527.86) | -6.94%   | CITY OF ALICE    | 69   | 516,267.49                   | \$   | 516,267.49 \$ 554,795.35   |  |
| CITY OF O. G.    | 69 | 41,052.31 \$                  | 69  | 42,819.94 \$                | 69 | (1,767.63)  | -4.13%   | CITY OF O. G.    | \$   | 41,052.31                    | 69   | 41,052.31 \$ 42,819.94     |  |

269,006.85 \$

(5,373.84)

Difference

CITY OF PREMONT

69

24,438.57

69

20,568.96

69

3,869.61

18.81%

69

845,391.38

69

887,191.07

69





YEAR TO DATE PAYMENTS

# JIM WELLS COUNTY SALES TAX REVENUE COMPARISON BY MONTH FOR THE YEAR ENDING JANUARY 31, 2025

MONTH

January

February

March

April

Nav

June

,

August .

September .

October .

Nov 1001 ٠

December •

TOTAL

|    | \$50,000.00 | \$100,000.00 | \$150,000.00 | \$200,000.00 | \$250,000.00 | \$300,000.00              | INCREASE/(DECREASE) (5,373.81) | <b>REVENUES 2024</b> | <b>REVENUES 2025</b> |
|----|-------------|--------------|--------------|--------------|--------------|---------------------------|--------------------------------|----------------------|----------------------|
|    |             |              |              |              |              | 104514310                 | REASE)                         |                      |