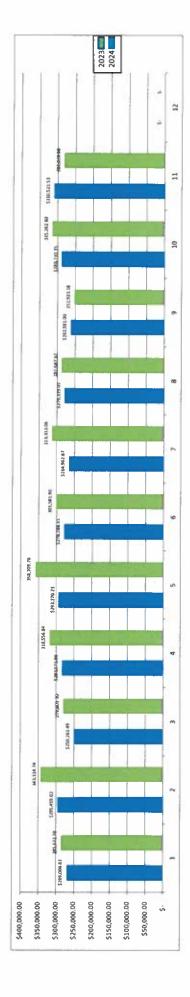

| 301,581,90            | (23,293.79)        |
| May       | 293,270.21 \$                                           | 358,209,76            | (64,939,55)        |
| April     | 283,571.00 \$                                           | 318,556.84            | (34,985.84)        |
| March     | 250,262.49 \$                                           | 279,801.10            | (29,538.61)        |
| February  | 295,459.02 \$                                           | 343,114.74 279,801.10 | (47,655.72)        |
| January   | \$ 269,006.82 \$ 295,459.02 \$ 250,262.49 \$            | 285,672,78            | (16,665.96)        |
| MONTH     | REVENUES 2024 \$                                        | REVENUES 2023         | NCREASE/(DECREASE) |



### County of Jim Wells, Texas

Title: Discuss, consider and take action on payroll and bills as submitted by County Auditor

with the exemption of fund 52, 53 & 54.

Summary: Discuss, consider and take action on payroll and bills as submitted by County Auditor

with the exemption of fund 52, 53 & 54.

**Background:** 

### **ATTACHMENTS:**

File Name Description

Commissioner\_s\_\_Court\_Meeting\_12-30-24.pdf\_Payroll\_and\_bills.pdf

payroll and bills

-

|                                         | AMOUNT      | 9