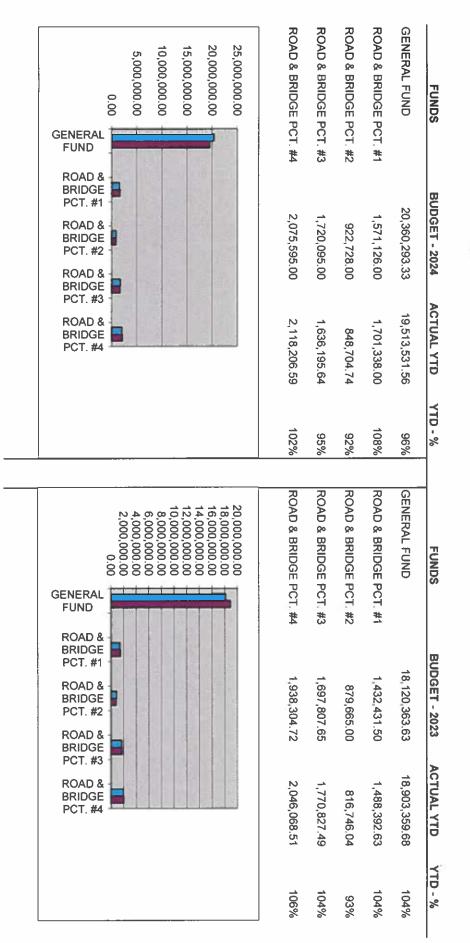

|
| BAIL BOND BOARD              | 2,000.00      | -239.52         | 2,239.52          | -12%      |
| JUSTICE COURT TECHNOLOGY     | 15,000.00     | 15,050.00       | (50.00)           | 100%      |
| RECORDS MANAGEMENT           | 157,500.00    | 149,884.98      | 7,615.02          | 95%       |
| 3                            |               |                 | - 1               |           |
| TOTAL EXPENDITURES           | 30,825,822.26 | 26,506,108.84   | 4,319,713.42      | 86%       |
|                              |               |                 | REC.%             | 92%       |
|                              | POS           | ITIVE (NEGATIVE | ) VARIANCE        | 6%        |

# JIM WELLS COUNTY REVENUE & EXPENDITURE YTD COMPARISON NOVEMBER 2024 TO NOVEMBER 2023

# REVENUES:



|   | 25,000,000.00<br>20,000,000.00<br>15,000,000.00<br>10,000,000.00<br>5,000,000.00    | ROAD & BRIDGE PCT. #4     | ROAD & BRIDGE PCT. #3     | ROAD & BRIDGE PCT. #2 | ROAD & BRIDGE PCT. #1     | GENERAL FUND                |                          |
|---|-------------------------------------------------------------------------------------|---------------------------|---------------------------|-----------------------|---------------------------|-----------------------------|--------------------------|
|   | GENERAL FUND ROAD & BRIDGE PCT. #1                                                  | E PCT. #4                 | E PCT. #3                 | € PCT. #2             | E PCT. #1                 | Ö                           |                          |
|   | PCT. #1  ROAD & BRIDG