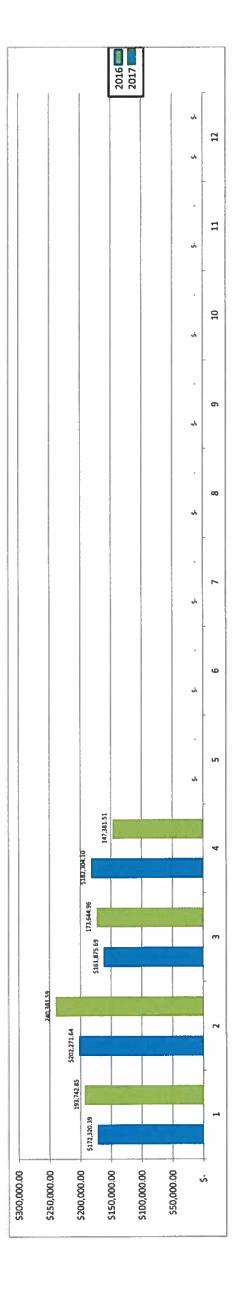

| 2,320                                                   | 193,742.85    | 1,422               |
| Jan             |                                                         | 19            | (21,422.46)         |
|                 | G                                                       | ı             | <u>(ji</u>          |
|                 | ~                                                       | 60            | INCREASE/(DECREASE) |
| MONTH           | REVENUES 2017                                           | REVENUES 2016 | (DEC                |
| ĭ               | NUE                                                     | NUE           | EASE                |
|                 | REVE                                                    | REVE          | INCR                |



#### County of Jim Wells, Texas

**Title:** Consider payroll and bills as submitted by County Auditor. **Summary:** Consider payroll and bills as submitted by County Auditor.

**Background:** 

#### **ATTACHMENTS:**

File Name Description

Auditor\_s\_Bills\_for\_052617.pdf Auditor's Bills for 05/26/17

|